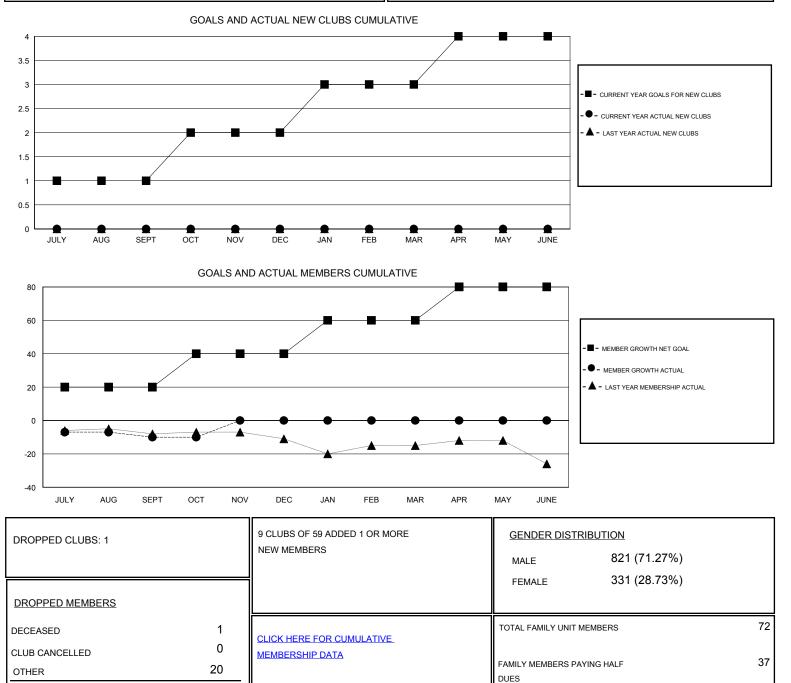

## District 120

Results as of: 10/31/2019

| GMT:                  | LOCATION ESTONIA |           |               |                       |                           |                         | GMT CA                                             |
|-----------------------|------------------|-----------|---------------|-----------------------|---------------------------|-------------------------|----------------------------------------------------|
| Clubs                 |                  |           |               | Members               |                           |                         |                                                    |
| RESULTS FOR 2019-2020 |                  |           |               | RESULTS FOR 2019-2020 |                           |                         |                                                    |
| QUARTER               | NEW CLUB GOAL    | NEW CLUBS | DROPPED CLUBS | QUARTER               | MEMBER GROWTH NET<br>GOAL | MEMBER GROWTH<br>ACTUAL | DROPPED<br>MEMBERS ACTUAL<br>(including transfers) |
| JULY/AUG/SEPT         | 1                | 0         | 1             | JULY/AUG/SEPT         | 20                        | 8                       | 17                                                 |
| OCT/NOV/DEC           | 1                | 0         | 0             | OCT/NOV/DEC           | 20                        | 4                       | 4                                                  |
| JAN/FEB/MAR           | 1                | 0         | 0             | JAN/FEB/MAR           | 20                        | 0                       | 0                                                  |
| APR/MAY/JUNE          | 1                | 0         | 0             | APR/MAY/JUNE          | 20                        | 0                       | 0                                                  |